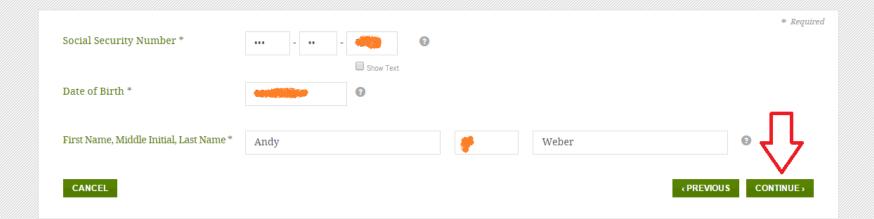

Next, you will be prompted to enter your SSN, name, and DOB.

|                                        |            |   |           | *                     | Required |
|----------------------------------------|------------|---|-----------|-----------------------|----------|
| Social Security Number:                | ***_**_'   |   | PIN *     | XXXX                  | •        |
| Date of Birth:                         |            |   |           | Forgot My PIN         |          |
| First Name, Middle Initial, Last Name: | Andy Weber |   |           | ✓   VE                | RIFY     |
| CANCEL                                 |            | V | « PREVIOU |                       |          |
|                                        |            |   |           | ue without the PIN, b |          |