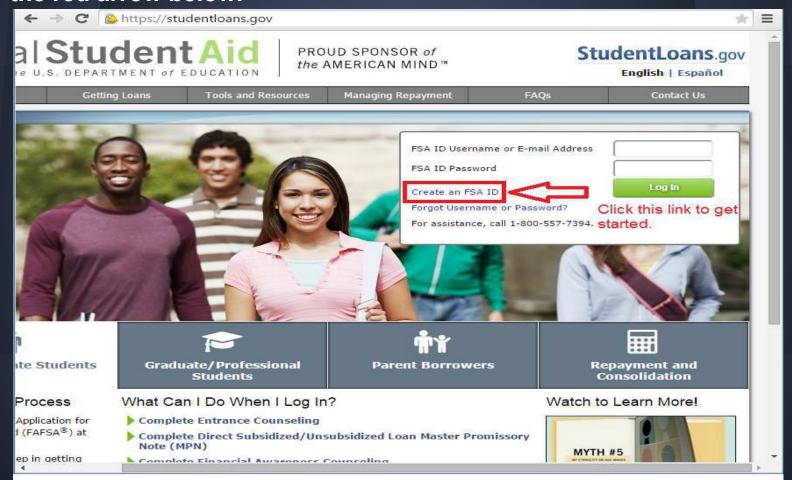

# The Free FSA ID Setup Guide

Step by Step Instructions on how to sign up for the Department of Education's new secure login system

Presented by: Andrew Weber, NACCC Certified Credit Counselor and Student Loan Specialist To get started, after going to studentloans.gov, click the link next to the red arrow below.

## Federal **Student Aid**

PROUD SPONSOR of the AMERICAN MIND® This is the first page you'll see after clicking on "Create my FSA ID" from the studentloans.gov website. Create your login, then click Continue (at the bottom of the page, not shown here)